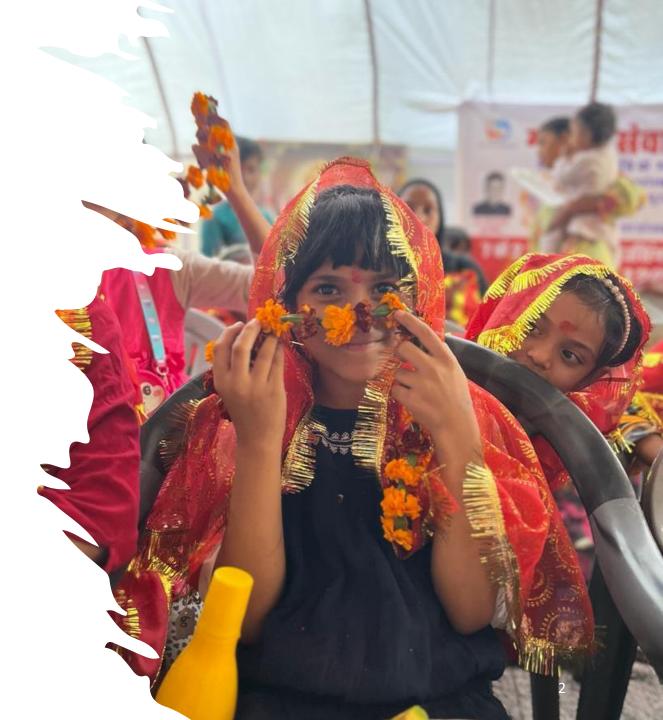

## **SEVA GAYATRI HOME**

# **ABOUT US**

• Gayatri Seva Sansthan, a nongovernment organization (NGO) registered under Societies Act 1860, was established in 2021 by The Late Mr. Pankaj Sharma with a vision to sensitize destitution in our society and as to facilitate the cause, we as an organization have devoted 3 years to reshape the constructs, the impoverish segment of our society has to encounter while sustaining the basic human needs. We work across the spectrum of health, education, and women empowerment.



GAYATRI SEVA SANSTHAN

# OUR ENGAGEMENTS

3

GAYATRI SEVA SANSTHAN



# **SEVA GAYATRI HOME**

- Gayatri Seva Sansthan aims to create a home away from homes for cancer patient and their familie, by executing The Project- "SEVA GAYATRI HOME" in collaboration with State Cancer Institue, Jaipur under a signed MOU for the period of 2 years.
- We strive to provide the patients and their families with gratuitous accommodations, meals, transport to and fro from the hospital.

GAYATRI SEVA SANSTHAN

| C A T E G O R Y    | ITEM<br>DESCRIPTION                                                | NOTES                                                                  | COST          | CAPACITY : 60<br>ONE ATTEND |   |
|--------------------|----------------------------------------------------------------